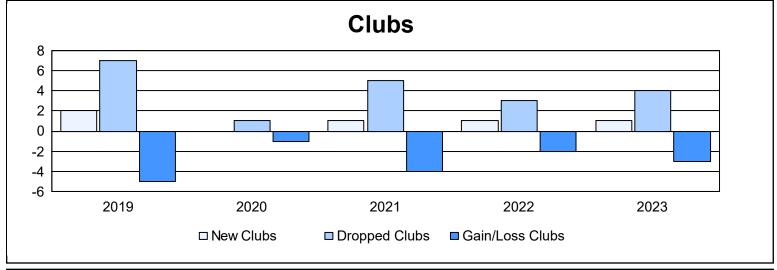

| Year      | New<br>Clubs | Dropped<br>Clubs | Gain/<br>Loss<br>Clubs | New<br>Members | Charter<br>Members | Reinstate<br>Members | Transfer<br>Members | Total<br>Member<br>Added | Total<br>Members<br>Dropped | Gain/<br>Loss<br>Members |
|-----------|--------------|------------------|------------------------|----------------|--------------------|----------------------|---------------------|--------------------------|-----------------------------|--------------------------|
| 2018-2019 | 2            | 7                | -5                     | 263            | 69                 | 15                   | 26                  | 373                      | 483                         | -110                     |
| 2019-2020 | 0            | 1                | -1                     | 194            | 7                  | 14                   | 22                  | 237                      | 510                         | -273                     |
| 2020-2021 | 1            | 5                | -4                     | 270            | 32                 | 24                   | 18                  | 344                      | 428                         | -84                      |
| 2021-2022 | 1            | 3                | -2                     | 400            | 23                 | 28                   | 36                  | 487                      | 440                         | 47                       |
| 2022-2023 | 1            | 4                | -3                     | 336            | 31                 | 8                    | 22                  | 397                      | 514                         | -117                     |
| Average   | 1            | 4                | -3                     | 293            | 32                 | 18                   | 25                  | 368                      | 475                         | -107                     |